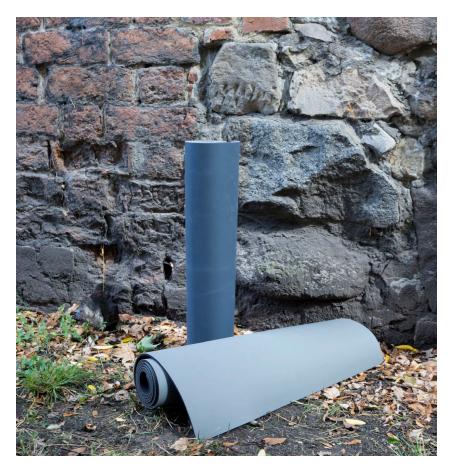

Stone mat was created in response to many high performing grippy material on the market which often contain non-eco friendly or even harmful substances such as DMF. The making of Stone mat uses mostly of natural and recycled material and is carefully engineered to fit the idealization of a perfect yoga mat.

Durable Fast dry Stays cool to the touch Non-slip Easy clean Smooth