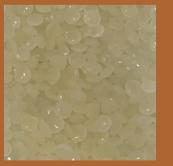

on average, 2kg of PVB in them. When they are damaged, most of them end up in landfills. The amount is increasing by approximately 15000 tons per month (including those generated by the building industry).

If they were left untouched, it would take an estimated one million years to decompose.

Info@changwongltd.com www.changwongltd.com





### How Filie is made?

Filie is created through the collaboration between Reco-Tec and Chang wong in Taiwan. The patented process includes separating the glass from the resin, purification, and modification.

The production is refined throughout the years so it can be utilized for various products.

Since recycled resin is transparent,

There is the freedom to produce it

in any color.



Waste Windshield



In every color desired



Purified Resin



More sustainble than other synthetic leathers.

Unlike other common petroleum-derived synthetic leathers such as PVC and PU, Filie is made only with recycled material. This avoids introducing any fresh material into the environment.

What's Filie-Foam? -

Made In Taiwan

Filie Pellet



## Thicker with more padding.

The latest development in our Filie material line. We can now offer Filie as a foam material between the thickness of 2mm to 6mm. Filie-Foam is scratch resistant and an excellent material choice for products seeking comfort and protection from a sustainable source.

More about Filie on the flip side



### Whats Special?

Filie-Foam has a unique characteristic that feels comfortable to the touch and offers a grippy surface. Good impact absorption makes it great for products