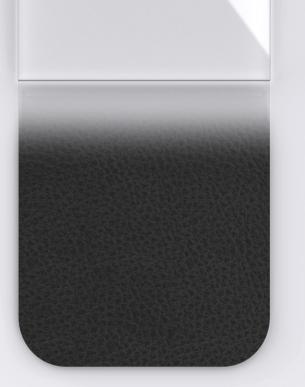

Filie has a unique structure that provides versatility for various applications. It is robust and can be waterproof. It does not contain any PVC or DMF(Dimethylformamide), which meets the REACH regulation and is GRS certified.

Purified Resin

More sustainble than other synthetic leathers.

Unlike other common petroleum-derived synthetic leathers such as PVC and PU, Filie is made only with recycled material. This avoids introducing any fresh material into the environment.