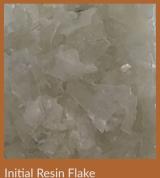

### How Filie is made?

Filie is created through the collaboration between Reco-Tec and Chang wong in Taiwan. The patented process includes separating the glass from the resin, purification, and modification.

The production is refined throughout the years so it can be utilized for various products.

Since recycled resin is transparent,

There is the freedom to produce it

in any color.

Waste Windshield

In every color desired