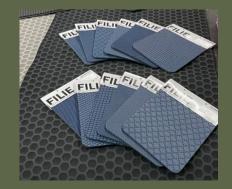

## Thicker with more padding.

The latest development in our Filie material line. We can now offer Filie as a foam material between the thickness of 2mm to 6mm. Filie-Foam is scratch resistant and an excellent material choice for products seeking comfort and protection from a sustainable source.

### Whats Special?

Filie-Foam has a unique characteristic that feels comfortable to the touch and offers a grippy surface. Good impact absorption makes it great for products such as exercise mats. It can also be easily customized to suit various purposes.

#### **FILIE-Foam** Mats & Pads made out of recycled car windshield