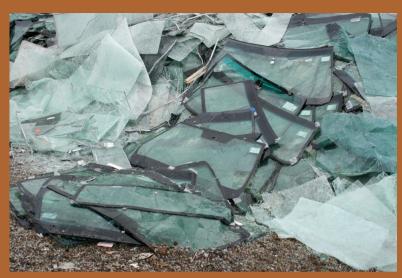

## 1 million years 15000 Tons 2KG.

Each car windshields include, on average, 2kg of PVB in them. When they are damaged, most of them end up in landfills. The amount is increasing by approximately 15000 tons per month (including those generated by the building industry).

If they were left untouched, it would take an estimated one million years to decompose.

Info@changwongltd.com www.changwongltd.com